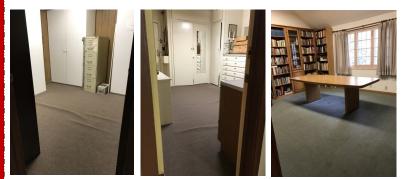

## Carpet Replacement Pictures (December 10-12, 2019)

Thank You to Ray Smith, Chris Bamberger, Lisa Wagner, Lynne and John Holl, Deacon Ed, the Choir, and Gordon and Diane Tomaske for helping out! Next time you are at the church, take a peek at the new carpeting!

\*Pictures show the old carpeting.\*

Christmas Services at Ascension 2019