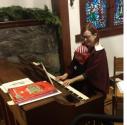

Jobi & Alisson McGuffie playing the piano at the Christmas day service.

Looking forward, our Parish Annual Meeting is coming up at the end of the month on January 26<sup>th</sup>. There, we will elect a new Vestry, hear reports, and get a look at our budget.