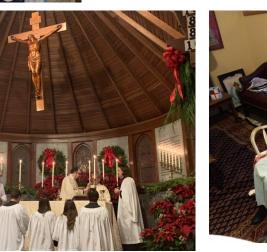

AS YOU CAN SEE FROM THE PICTURES, IT TAKES HOURS AND MANY HELPERS TO TRANSITION FROM ADVENT TO CHRISTMAS. FROM GREENING ON SATURDAY, DEC. 21 AND THEN DECORATING ON MONDAY, DEC. 23, IT Took ABOUT 6 HOURS TOTAL WITH ALL WORKING TO:

- ♦ PUT UP GARLANDS, WREATHS, AND RE-WORK THE ADVENT WREATH
- SET UP AND GREEN THE BACKDROP FOR THE NATIVITY SCENE
- PREP AND CHANGE CANDLES AND THE FRONTAL ON THE ALTAR, SET UP IN THE SACRISTRY
- ♦ PUT UP BOWS ON BOUGHS AND ARRANGE THE POINSETTIAS
- ♦ TRANSPORT CRECHE FIGURES TO THE BACK OF THE CHURCH
- ♦ ARRANGE HYMNALS IN PEWS AND SWEEP UP

MANY THANKS TO ALL THE HANDS THAT MADE THIS POSSIBLE – MEMBERS OF ST. ANNE'S ALTAR GUILD AS WELL AS CHRIS BAMBERGER, RYAN LAREAU, JAY CALLETON, ADDISON LAREAU, CHRISTIAN KEEZER AND KATHRYN KEEZER.