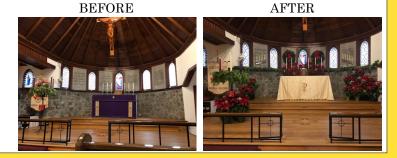

## A message from St. Anne's Altar Guild...

A SINCERE THANK YOU TO ALL OF YOU WHO DONATED SO GENEROUSLY TO THE CHRISTMAS FLOWERS THIS YEAR. AS YOU SAW, THE POINSETTIAS WERE ABSOLUTELY SPECTACULAR. ALL IN ALL, THE SANCTUARY SHONE WITH LOVE, AND IT WAS DUE TO ALL OF YOU.

AS YOU CAN SEE FROM THE PICTURES, IT TAKES HOURS AND MANY HELPERS TO TRANSITION FROM ADVENT TO CHRISTMAS. FROM GREENING ON SATURDAY, DEC. 21 AND THEN DECORATING ON MONDAY, DEC. 23, IT Took ABOUT 6 HOURS TOTAL WITH ALL WORKING TO:

- ♦ PUT UP GARLANDS, WREATHS, AND RE-WORK THE ADVENT WREATH
- SET UP AND GREEN THE BACKDROP FOR THE NATIVITY SCENE
- PREP AND CHANGE CANDLES AND THE FRONTAL ON THE ALTAR, SET UP IN THE SACRISTRY
- ♦ PUT UP BOWS ON BOUGHS AND ARRANGE THE POINSETTIAS
- ♦ TRANSPORT CRECHE FIGURES TO THE BACK OF THE CHURCH
- ♦ ARRANGE HYMNALS IN PEWS AND SWEEP UP

MANY THANKS TO ALL THE HANDS THAT MADE THIS POSSIBLE – MEMBERS OF ST. ANNE'S ALTAR GUILD AS WELL AS CHRIS BAMBERGER, RYAN LAREAU, JAY CALLETON, ADDISON LAREAU, CHRISTIAN KEEZER AND KATHRYN KEEZER.